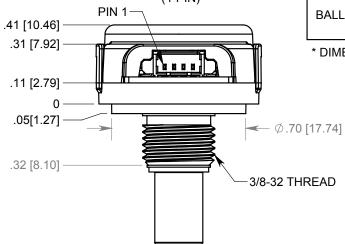

| SINGLE-ENDED OUTPUT VERSION |
|-----------------------------|
| (4-PIN)                     |



| TORQUE                       | SHAFT ∅     | Α             | В            | С           |
|------------------------------|-------------|---------------|--------------|-------------|
| DEFAULT / NO<br>TORQUE ADDED | 1/8" (.125) | .1250 [3.175] | .730 [18.54] | .350 [8.89] |
|                              | 6mm (.236)  | .2362 [6]     | .730 [18.54] | .350 [8.89] |
|                              | 1/4" (.250) | .2500 [6.350] | .730 [18.54] | .375 [9.53] |
| BALL BEARING                 | 1/8" (.125) | .1250 [3.175] | .740 [18.80] | .375 [9.53] |
|                              | 6mm (.236)  | .2362 [6]     | .725 [18.42] | .375 [9.53] |
|                              | 1/4" (.250) | .2500 [6.350] | .725 [18.42] | .375 [9.53] |

\* DIMENSION **C** IS LENGTH OF SHAFT  $\phi$ **A** 

## DIFF