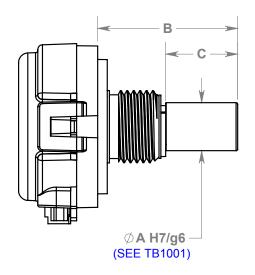

| SINGLE-ENDED OUTPUT VERSION |
|-----------------------------|
| (4-PIN)                     |

| TORQUE                       | SHAFT ∅     | Α             | В            | С           |
|------------------------------|-------------|---------------|--------------|-------------|
| DEFAULT / NO<br>TORQUE ADDED | 1/8" (.125) | .1250 [3.175] | .730 [18.54] | .350 [8.89] |
|                              | 6mm (.236)  | .2362 [6]     | .730 [18.54] | .350 [8.89] |
|                              | 1/4" (.250) | .2500 [6.350] | .730 [18.54] | .375 [9.53] |
| BALL BEARING                 | 1/8" (.125) | .1250 [3.175] | .740 [18.80] | .375 [9.53] |
|                              | 6mm (.236)  | .2362 [6]     | .725 [18.42] | .375 [9.53] |
|                              | 1/4" (.250) | .2500 [6.350] | .725 [18.42] | .375 [9.53] |

\* DIMENSION **C** IS LENGTH OF SHAFT  $\phi$ **A** 