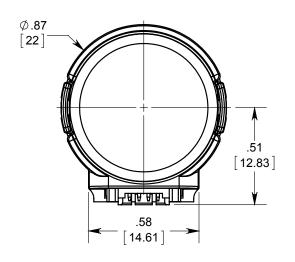

| SINGLE-ENDED OUTPUT VERSION |
|-----------------------------|
| (4-PIN)                     |



| TORQUE                       | SHAFT ∅     | Α             | В            | С           |
|------------------------------|-------------|---------------|--------------|-------------|
| DEFAULT / NO<br>TORQUE ADDED | 1/8" (.125) | .1250 [3.175] | .730 [18.54] | .350 [8.89] |
|                              | 6mm (.236)  | .2362 [6]     | .730 [18.54] | .350 [8.89] |
|                              | 1/4" (.250) | .2500 [6.350] | .730 [18.54] | .375 [9.53] |
| BALL BEARING                 | 1/8" (.125) | .1250 [3.175] | .740 [18.80] | .375 [9.53] |
|                              | 6mm (.236)  | .2362 [6]     | .725 [18.42] | .375 [9.53] |
|                              | 1/4" (.250) | .250